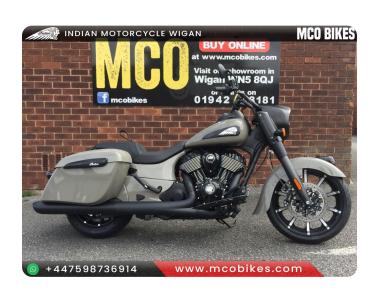

## **Springfield Dark Horse**

- YEAR 2024
- MILEAGE0 miles
- ENGINE SIZE 1890cc
- PREVIOUS OWNERS0
- TRANSMISSION6 Speed
- SERVICE HISTORY
   Unknown/None
- COLOURQuartz Grey
- TYPE

  Custom Cruiser

£20,995