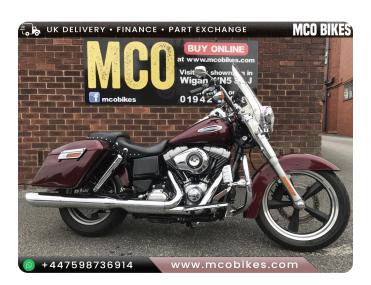

## **Dyna FLD Switchback 103**

- YEAR 2015
- MILEAGE
   9967 miles
- ENGINE SIZE

1690cc

- PREVIOUS OWNERS
  5
- TRANSMISSION

6 Speed

- SERVICE HISTORY Part Service History
- COLOUR
   Metallic Red
- TYPE Custom Cruiser