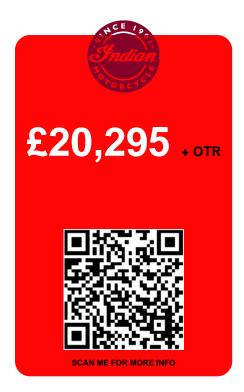

## PCP Finance Example 9.90% APR Representative

| Monthly Payments:       | £293.99   |
|-------------------------|-----------|
| Optional Final Payment: | £9700.00  |
| On the Road Cash Price: | £20655.00 |
| Customer Deposit:       | £2500.00  |
| Dealer Contribution:    | £0.00     |
| Amount of Credit:       | £18155.00 |
| Interest Charges:       | £5362.53  |

Total Amount Payable: £26017.53

Duration of Agreement: 48 months

Fixed Rate of Interest: 5.40%

Annual Mileage: 3000 miles

Representative APR: 9.90%

Excess Mileage Charge: 0p / mile

Purchase Fee: £10.00

INDIANMOTORCYCLE.CO.UK Credit is subject to status and is only available to UK residents age 18 and over. This finace offer is only available through Indian Motorcycle Finance which is a trading style of Black Horse Ltd William House, Tresillian Terrace, Cardiff CF10 5BH.Minimum deposit fo 20% required. Offer ends 31/10/2019. This is a rate lower than our standard offer. Terms and conditions apply: Offer only valid for 111 engine bikes, Chief, Chieftain, Springfield and Road Master, all model year 18/19, excluding Springfield Dark Horse JD Limited Edition, no cash alternative, offer valid for only September and October 2019. £700 free accessories and £700 towards trade in includes VAT, trade in offer only valid against a bike which has been in your name over 6 months. Offers can not be combined, no cash alternative available, offer elements are non-transferable. Full terms and conditions for Indian Motorcycle promotions are available on www.indianmotorcycle.co.uk.