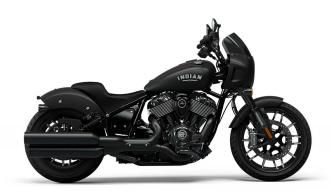

## **Sport Chief**

Sunset Red Smoke/Graphics

Ghost White Metallic smoke graphics

Granite Grey/Graphics