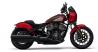

## **Sport Chief**

Sunset Red Smoke/Graphics

Ghost White Metallic smoke graphics

Granite Grey/Graphics