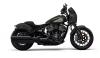

## **Sport Chief**

Sunset Red Smoke/Graphics

Ghost White Metallic smoke graphics

Granite Grey/Graphics