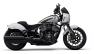

## **Sport Chief**

Sunset Red Smoke/Graphics

Ghost White Metallic smoke graphics

Granite Grey/Graphics