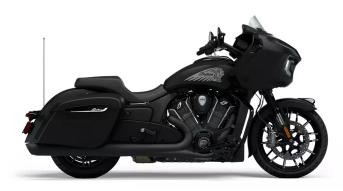

## **Challenger Dark Horse**

Thunder Black smoke

Sunset Red Smoke

Spirit Blue Smoke