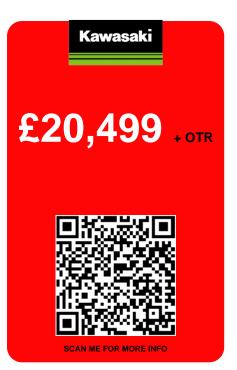

## LENGTH / WIDTH / HEIGHT

2,175 mm / 790 mm / 1,260 mm SEAT HEIGHT 835 mm GEARBOX 6 Speed TANK CAPACITY 19 litres PCP Finance Example 9.90% APR Representative

| Monthly Payments:       | £        |
|-------------------------|----------|
| Optional Final Payment: | £        |
| On the Road Cash Price: | £        |
| Customer Deposit:       | £2500.00 |
| Dealer Contribution:    | £0.00    |
| Amount of Credit:       | £        |
| Interest Charges:       | £        |

| Total Amount Payable:   | £           |
|-------------------------|-------------|
| Duration of Agreement:  | 49 months   |
| Fixed Rate of Interest: | 4.90%       |
| Annual Mileage:         | 3000 miles  |
| Representative APR:     | 9.90%       |
| Excess Mileage Charge:  | 0.9p / mile |
| Purchase Fee:           | £10.00      |

Credit is subject to status and is only available to UK residents aged 18 and over. K.Options Personal Contract Purchase (PCP) is only available through Kawasaki Finance, a trading style of Black Horse Ltd, St William House, Tresillian Terrace, Cardiff, CF10 5BH. Finance figures are applicable at time of print and are subject to change. With K.Options Personal Contract Purchase you have the option at the end of the agreement to: (1) Return the motorcycle and not pay the Optional Final Repayment. If the motorcycle is in good condition (fair wear and tear accepted) and has not exceeded the maximum agreed mileage you will have nothing further to pay. If the motorcycle has exceeded the maximum agreed mileage a charge of 7.2p (including VAT at 20%) will apply per excess mile.(2) Pay the Optional Final Repayment to own the motorcycle or (3) Part exchange the motorcycle subject to settlement of your existing finance agreement; new finance agreements are subject to status.