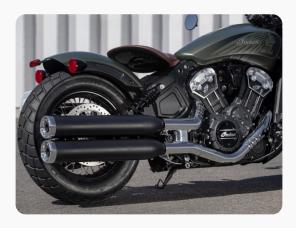

#### A Modern Take On a Classic

Inspired by the original, the Scout Bobber Twenty looks mean for a reason. With a mix of chrome and blacked-out finishes, wire wheels, and floating saddle seat this ride lets the world know you mean business