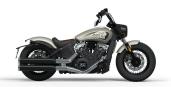

#### A Modern Take On a Classic

Inspired by the original, the Scout Bobber Twenty looks mean for a reason. With a mix of chrome and blacked-out finishes, wire wheels, and floating saddle seat this ride lets the world know you mean business