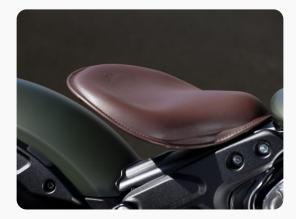

#### A Modern Take On a Classic

Inspired by the original, the Scout Bobber Twenty looks mean for a reason. With a mix of chrome and blacked-out finishes, wire wheels, and floating saddle seat this ride lets the world know you mean business