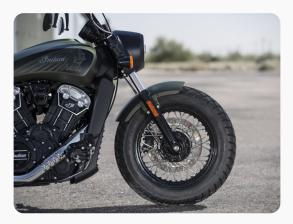

#### **Full Stop**

Eventually you'll have to stop. ABS is now available on every color.

#### A Modern Take On a Classic

Inspired by the original, the Scout Bobber Twenty looks mean for a reason. With a mix of chrome and blacked-out finishes, wire wheels, and floating saddle seat this ride lets the world know you mean business