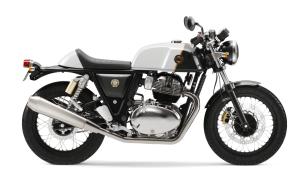

# **Continental GT 650**

**DUX DELUXE** 

**VENTURA STORM** 

Rocker Red

British Racing Green Chrome